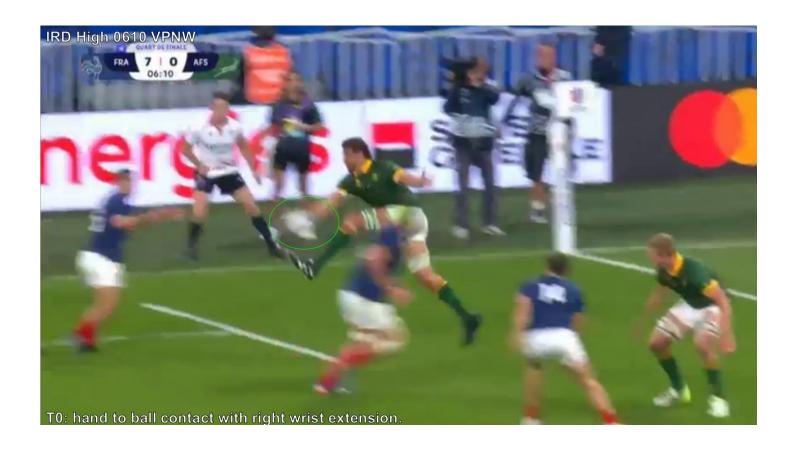

### 4-IRD & CRD AI results

0110 CRD Low: No Try (NT)

0610 IRD High: Valid Penalty Not Whistled (VPNW)

T0 + 100ms: the movement of the ball immediately after contact is forward (red arrow) of the frontal plane (image distortion included). The South African player's post-contact arm movement is forward of the frontal plane.