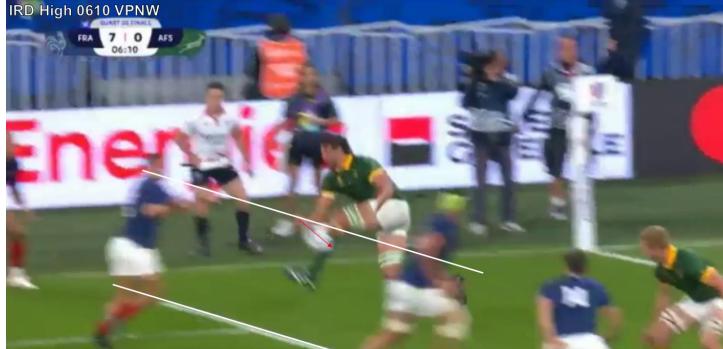

### 4-IRD & CRD AI results

0110 CRD Low: No Try (NT)

0610 IRD High: Valid Penalty Not Whistled (VPNW)

T0 + 100ms: the movement of the ball immediately after contact is forward (red arrow) of the frontal plane (image distortion included). The South African player's post-contact arm movement is forward of the frontal plane.