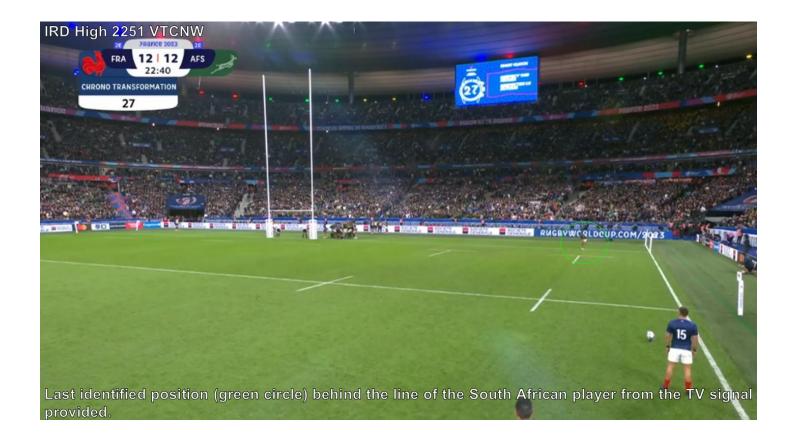

0953 IRD Low: Valid Penalty Not Whistled (VPNW)

2251 IRD High: Valid Try Conversion Not Whistled (VTCNW)

**2254 IRD High: Valid Penalty Not Whistled (VPNW)** 

arm in the saggital plane and absence of movement of the French player's upper body.