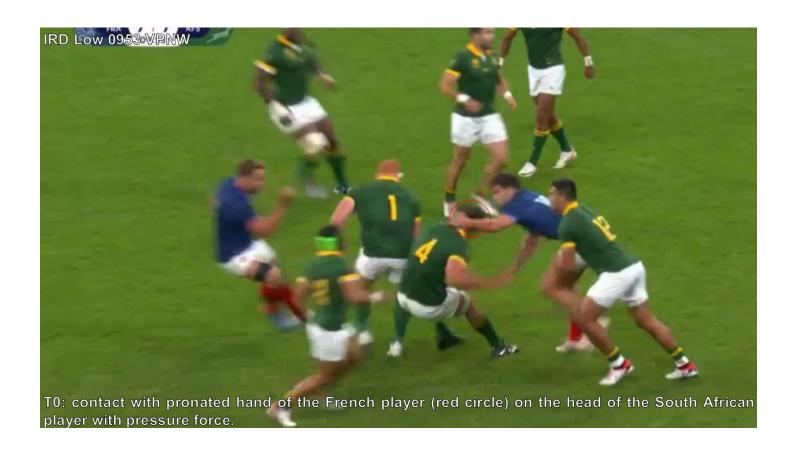

0953 IRD Low: Valid Penalty Not Whistled (VPNW)

2251 IRD High: Valid Try Conversion Not Whistled (VTCNW)

**2254 IRD High: Valid Penalty Not Whistled (VPNW)** 

arm in the saggital plane and absence of movement of the French player's upper body.