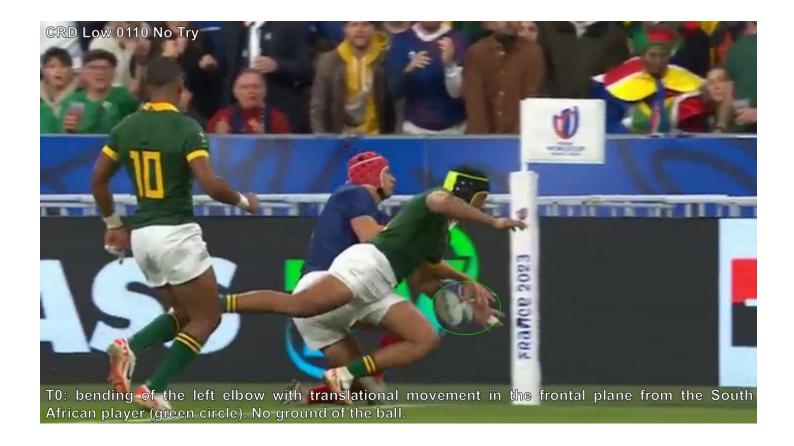

### 4-IRD & CRD AI results

0110 CRD Low: No Try (NT)

0610 IRD High: Valid Penalty Not Whistled (VPNW)

T0 + 100ms: the movement of the ball immediately after contact is forward (red arrow) of the frontal plane (image distortion included). The South African player's post-contact arm movement is forward of the frontal plane.