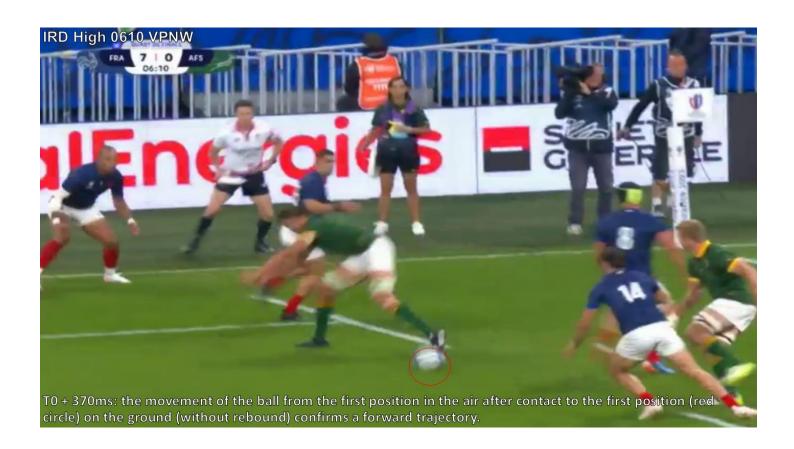

### 4-IRD & CRD AI results

0110 CRD Low: No Try (NT)

0610 IRD High: Valid Penalty Not Whistled (VPNW)

T0 + 100ms: the movement of the ball immediately after contact is forward (red arrow) of the frontal plane (image distortion included). The South African player's post-contact arm movement is forward of the frontal plane.