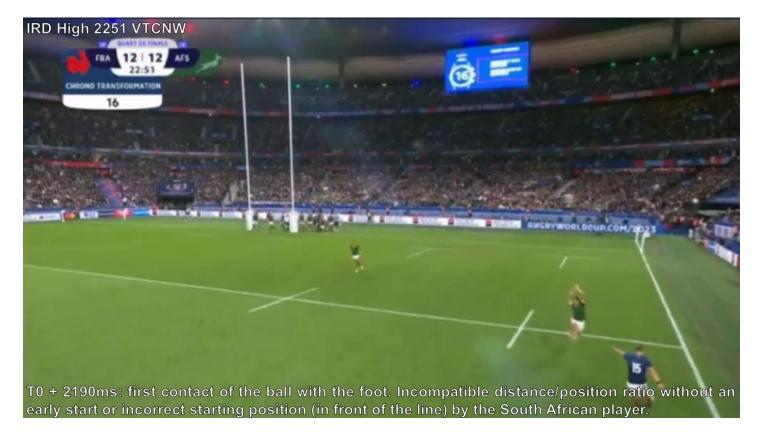

0953 IRD Low: Valid Penalty Not Whistled (VPNW)

2251 IRD High: Valid Try Conversion Not Whistled (VTCNW)

**2254 IRD High: Valid Penalty Not Whistled (VPNW)** 

arm in the saggital plane and absence of movement of the French player's upper body.