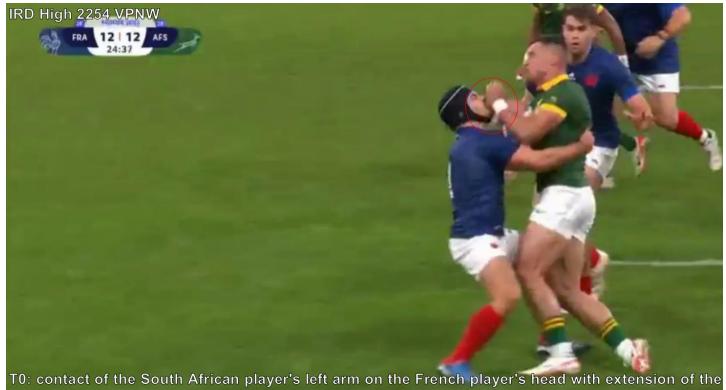

0953 IRD Low: Valid Penalty Not Whistled (VPNW)

2251 IRD High: Valid Try Conversion Not Whistled (VTCNW)

**2254 IRD High: Valid Penalty Not Whistled (VPNW)** 

arm in the saggital plane and absence of movement of the French player's upper body.