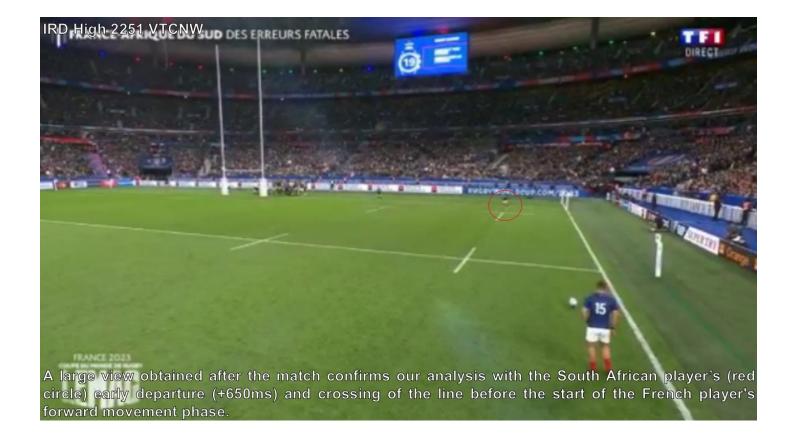

0953 IRD Low: Valid Penalty Not Whistled (VPNW)

2251 IRD High: Valid Try Conversion Not Whistled (VTCNW)

**2254 IRD High: Valid Penalty Not Whistled (VPNW)** 

arm in the saggital plane and absence of movement of the French player's upper body.